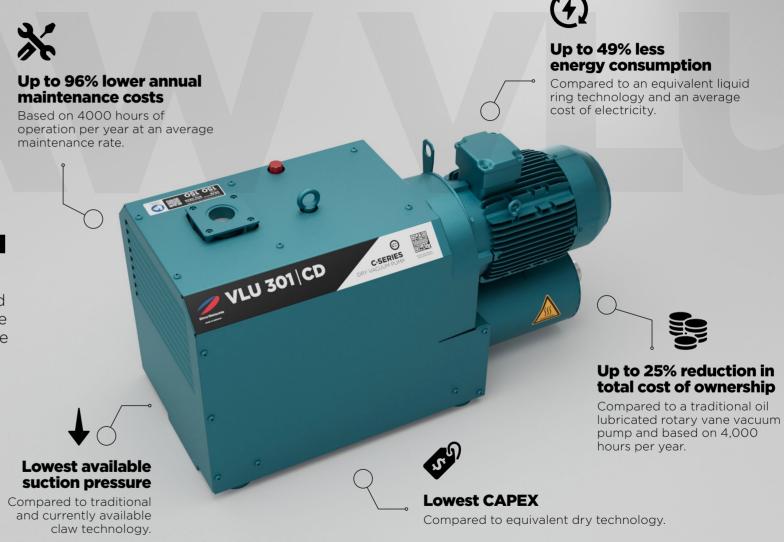

### SMART CHOICE.

The VLU combines low energy usage and virtually no maintenance to provide an optimised total cost of ownership. In addition, an affordable selling price and a low ultimate vacuum make the VLU the smart choice for many applications.

### NO OIL. NO CONTAMINATION. NO WASTE.

The sustainable solution with no air contamination. no need to frequently replace parts, or dispose of used oil and filters. Cutting-edge oil free technology ensuring longevity and consistent performance over time. The VLU offers an impressive ultimate vacuum previously only achievable with expensive technologies.