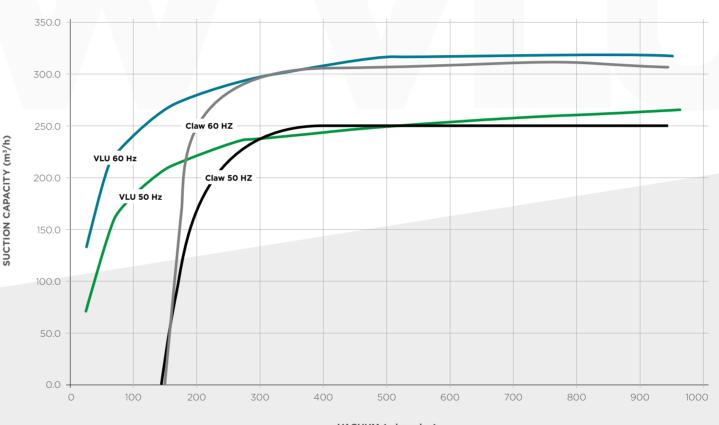

### **VLU** 1000

For those who demand the lowest vacuum levels whilst ensuring maximum suction capacity.

<100 mbar

VLU versus traditional claw technology.

The VLU provides an impressive ultimate vacuum range previously unachievable with traditional claw technology.

### **New VLU Technology**

VLU 50 Hz

VLU 60 Hz

### **Traditional Claw Technology**

50 Hz

60 Hz

VACUUM (mbar abs.)