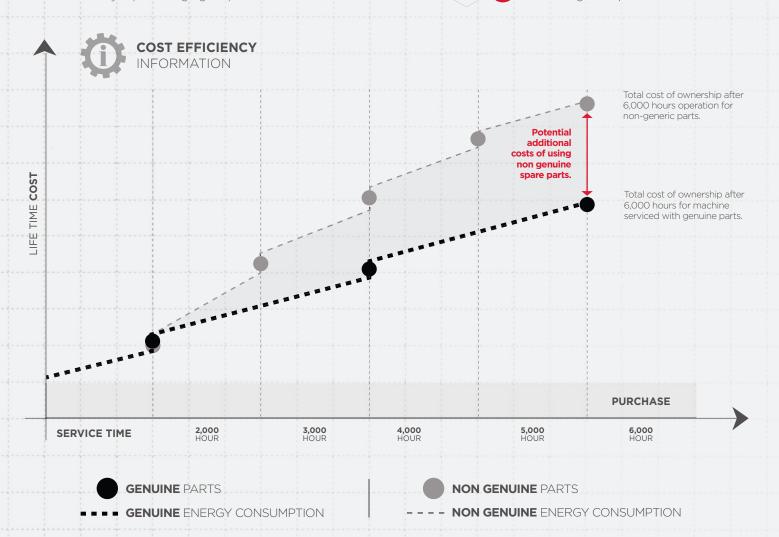

## **AVOID THE HIDDEN COSTS**OF NON-GENUINE SPARE PARTS

Those who decided not use Genuine Spare Parts often fail to see the long-term cost that this can incur. Initially it may seem cheaper to buy lower quality non-genuine parts, however, this fails to realise the hidden costs of this short sighted decision as parts on average only account for 6% of the Total Cost of Ownership with energy consumption being the biggest cost contributor.

POSITIVES OF USING NON-GENUINE SPARE PARTS

PARTS ARE OFTEN CHEAPER
than factory genuine parts. But don't fall into the
easy trap of ruining a good purchase with a bad one

NEGATIVES OF USING NON-GENUINE SPARE PARTS

in equipment causing increased energy consumption

EQUIPMENT ACCURACY IS DECREASED causing greater process variation

SERVICE INTERVALS BECOME MORE FREQUENT

HIGHER RISK
of unexpected breakdown and lost production time

FACTORY WARRANTIES ARE VOID once non-genuine parts are used.